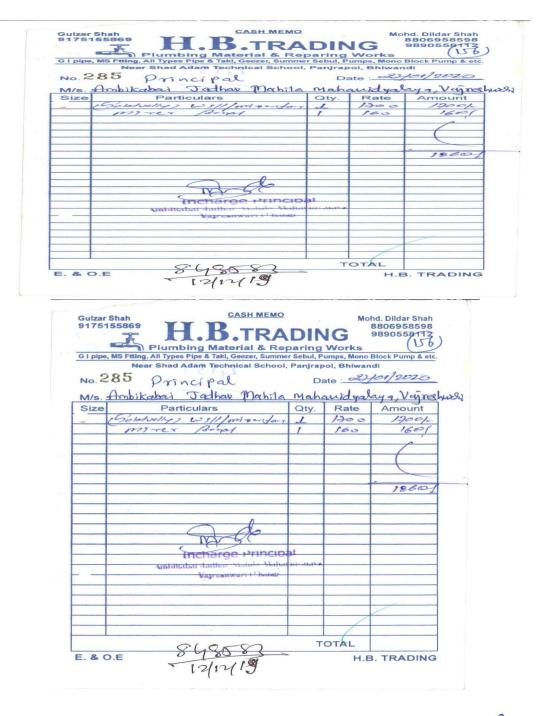

# 7.1.2 The Institution has facilities and initiatives for

1. Alternate sources of energy and energy conservation measures

PRINCIP Ambikabai Jadhav Mahila Mahavidyalava

|                                                    |                                                                                                                                                                                                                                                                                                                                                                                                                                                                                                                                                                                                                                                                                                                                                                                                                                                                                                                                                                                                                                                                                                                                                                                                                                                                                                                                                                                                                                                                                                                                                                                                                                                                                                                                                                                                                                                                                                                                                                                                                                                                                                                           | tion 31 of GST                                                                                                                                               | )                |                                                                                                                                           |                |         |                    |      |
|----------------------------------------------------|---------------------------------------------------------------------------------------------------------------------------------------------------------------------------------------------------------------------------------------------------------------------------------------------------------------------------------------------------------------------------------------------------------------------------------------------------------------------------------------------------------------------------------------------------------------------------------------------------------------------------------------------------------------------------------------------------------------------------------------------------------------------------------------------------------------------------------------------------------------------------------------------------------------------------------------------------------------------------------------------------------------------------------------------------------------------------------------------------------------------------------------------------------------------------------------------------------------------------------------------------------------------------------------------------------------------------------------------------------------------------------------------------------------------------------------------------------------------------------------------------------------------------------------------------------------------------------------------------------------------------------------------------------------------------------------------------------------------------------------------------------------------------------------------------------------------------------------------------------------------------------------------------------------------------------------------------------------------------------------------------------------------------------------------------------------------------------------------------------------------------|--------------------------------------------------------------------------------------------------------------------------------------------------------------|------------------|-------------------------------------------------------------------------------------------------------------------------------------------|----------------|---------|--------------------|------|
| 20                                                 | MARUDHAR ELECT<br>Dealers in : Wire Cat<br>Shop No. 2, Laxmi Niwas, Near Shivsena Office,<br>Cell : 93228561                                                                                                                                                                                                                                                                                                                                                                                                                                                                                                                                                                                                                                                                                                                                                                                                                                                                                                                                                                                                                                                                                                                                                                                                                                                                                                                                                                                                                                                                                                                                                                                                                                                                                                                                                                                                                                                                                                                                                                                                              | Navghar Ro                                                                                                                                                   | trical           | Good                                                                                                                                      | s.             |         | (2)                | ,    |
| GS                                                 | TIN No.: 27AENPT1834N1ZS                                                                                                                                                                                                                                                                                                                                                                                                                                                                                                                                                                                                                                                                                                                                                                                                                                                                                                                                                                                                                                                                                                                                                                                                                                                                                                                                                                                                                                                                                                                                                                                                                                                                                                                                                                                                                                                                                                                                                                                                                                                                                                  | State Co                                                                                                                                                     |                  |                                                                                                                                           |                |         |                    |      |
| GST                                                | INVOICE NO .: 604 2019-20                                                                                                                                                                                                                                                                                                                                                                                                                                                                                                                                                                                                                                                                                                                                                                                                                                                                                                                                                                                                                                                                                                                                                                                                                                                                                                                                                                                                                                                                                                                                                                                                                                                                                                                                                                                                                                                                                                                                                                                                                                                                                                 | Dt. & Time                                                                                                                                                   |                  |                                                                                                                                           |                |         | 2                  | -    |
| 1.11.110                                           |                                                                                                                                                                                                                                                                                                                                                                                                                                                                                                                                                                                                                                                                                                                                                                                                                                                                                                                                                                                                                                                                                                                                                                                                                                                                                                                                                                                                                                                                                                                                                                                                                                                                                                                                                                                                                                                                                                                                                                                                                                                                                                                           |                                                                                                                                                              |                  |                                                                                                                                           |                |         |                    |      |
| Nam<br>M<br>A                                      | Re Address of Recipient (Billed to) Principal.,<br>ADHAN Shivan mUNDE<br>mbika bai Jadhar Mahila mu<br>Vasshim Tal-Bhi                                                                                                                                                                                                                                                                                                                                                                                                                                                                                                                                                                                                                                                                                                                                                                                                                                                                                                                                                                                                                                                                                                                                                                                                                                                                                                                                                                                                                                                                                                                                                                                                                                                                                                                                                                                                                                                                                                                                                                                                    | Name & Ad                                                                                                                                                    | dress of<br>1yal | consigned<br>aya,                                                                                                                         | e (Shipped     | l to)   |                    |      |
| State                                              | e Code : 2 - GSTIN No.:                                                                                                                                                                                                                                                                                                                                                                                                                                                                                                                                                                                                                                                                                                                                                                                                                                                                                                                                                                                                                                                                                                                                                                                                                                                                                                                                                                                                                                                                                                                                                                                                                                                                                                                                                                                                                                                                                                                                                                                                                                                                                                   | State Code :                                                                                                                                                 |                  | GSTIN N                                                                                                                                   | o.:            |         | · · · ·            |      |
| No.                                                | Description of Goods                                                                                                                                                                                                                                                                                                                                                                                                                                                                                                                                                                                                                                                                                                                                                                                                                                                                                                                                                                                                                                                                                                                                                                                                                                                                                                                                                                                                                                                                                                                                                                                                                                                                                                                                                                                                                                                                                                                                                                                                                                                                                                      | HSN Coc<br>(GST)                                                                                                                                             | le               | Qty.                                                                                                                                      | Rate           |         | Taxable Value R    | -    |
| 0                                                  | 35×342 core Atty Amo<br>Cashe                                                                                                                                                                                                                                                                                                                                                                                                                                                                                                                                                                                                                                                                                                                                                                                                                                                                                                                                                                                                                                                                                                                                                                                                                                                                                                                                                                                                                                                                                                                                                                                                                                                                                                                                                                                                                                                                                                                                                                                                                                                                                             |                                                                                                                                                              | 1                | 20                                                                                                                                        | 175            | 2       | 13800              |      |
|                                                    | Ch New - 050108<br>Incharge Principal<br>Vinblicitari Juditar Abdustatoritaria                                                                                                                                                                                                                                                                                                                                                                                                                                                                                                                                                                                                                                                                                                                                                                                                                                                                                                                                                                                                                                                                                                                                                                                                                                                                                                                                                                                                                                                                                                                                                                                                                                                                                                                                                                                                                                                                                                                                                                                                                                            | incnar<br>ntiisabai Jadh                                                                                                                                     | 11 11            |                                                                                                                                           |                |         |                    | -    |
|                                                    | Paul by cel-<br>Chego No<br>135002 JF                                                                                                                                                                                                                                                                                                                                                                                                                                                                                                                                                                                                                                                                                                                                                                                                                                                                                                                                                                                                                                                                                                                                                                                                                                                                                                                                                                                                                                                                                                                                                                                                                                                                                                                                                                                                                                                                                                                                                                                                                                                                                     | .15-6                                                                                                                                                        | 200              | 19                                                                                                                                        |                |         | . /                | -    |
|                                                    | Tax Payable on Reverse Charge : (Yes / No)                                                                                                                                                                                                                                                                                                                                                                                                                                                                                                                                                                                                                                                                                                                                                                                                                                                                                                                                                                                                                                                                                                                                                                                                                                                                                                                                                                                                                                                                                                                                                                                                                                                                                                                                                                                                                                                                                                                                                                                                                                                                                |                                                                                                                                                              |                  |                                                                                                                                           |                |         | 13800-             | 0    |
| в                                                  | OUR BANK DETAILS :         Bank : BANK OF BARODA         Branch : VASAI (EAST)           A/C No. : 25230200000409         IFSC No. : BARBOVASEAS                                                                                                                                                                                                                                                                                                                                                                                                                                                                                                                                                                                                                                                                                                                                                                                                                                                                                                                                                                                                                                                                                                                                                                                                                                                                                                                                                                                                                                                                                                                                                                                                                                                                                                                                                                                                                                                                                                                                                                          |                                                                                                                                                              |                  | Central Tax (CGST)@     9     % ₹     12/12       State Tax (SGST)@     9     % ₹     12/12       Integrated Tax (IGST)@     % ₹     2/12 |                |         |                    | - 83 |
| Invoi                                              | ce Value (in Words) रू                                                                                                                                                                                                                                                                                                                                                                                                                                                                                                                                                                                                                                                                                                                                                                                                                                                                                                                                                                                                                                                                                                                                                                                                                                                                                                                                                                                                                                                                                                                                                                                                                                                                                                                                                                                                                                                                                                                                                                                                                                                                                                    |                                                                                                                                                              | Other C          | Charges                                                                                                                                   |                | 2 11 11 | 16284=             |      |
| 1. Paym<br>2. Our<br>3. Goo<br>4. Subj<br>5. Inter | Conditions:     Uwe hereby entity fail methods and payees on a delivery of the goods to transport destinations and the set of the goods to transport destinations and the set of the goods to transport destinations and the set of the set o | ces Tax Act, 2017 is in force<br>le of goods specified in this<br>us and it shall be accounted<br>life filing of GST return and<br>on the sale has been paid | Certifie         | d that the P                                                                                                                              | articulars giv | TRIC    | are true & correct |      |