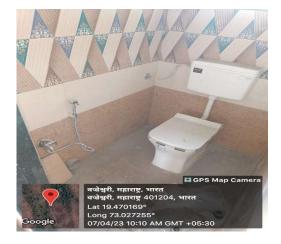

# 7.1.2 The Institution has facilities and initiatives for

| Sr. No | Provide the Supporting Document             |
|--------|---------------------------------------------|
| 1      | Institution Documents                       |
| 2      | Institute Facilities Geo-tagged photographs |
| 3      | Vouchers and Bills                          |

# Ambikabai Jadhav Mahila Mahavidyalaya

Vajreshwari Tal-Bhiwandi Dist-Thane