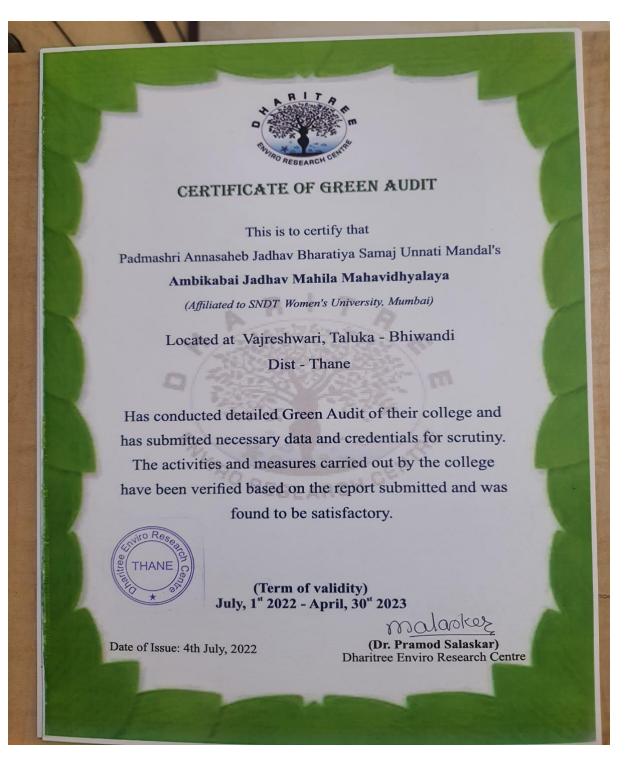

7.1.3 Quality audits on environment and energy regularly undertaken by the Institution

## CERTIFICATE OF ENVIRONMENTAL AUDIT

This is to certify that

Padmashri Annasaheb Jadhav Bharatiya Samaj Unnati Mandal's

## Ambikabai Jadhav Mahila Mahavidhyalaya

(Affiliated to SNDT Women's University, Mumbai)

Located at Vajreshwari, Taluka - Bhiwandi

Dist - Thane

Has successfully undergone for Environmental Audit to establish Eco-friendly practices for conservation of environment at all stages. The environmental awareness initiatives taken by the college are substantial to meet all the standards for maintaining a sustainable environment in the college premises.

Date of Issue: 4th April 2022

(Term of validity) April, 1" 2022 - March, 31" 2023

malaokees

(Dr. Pramod Salaskar) Dharitree Enviro Research Centre

PRINCIPA

Ambikabai Jadhav Mahila Mahavidyatava Vajreshwari, (Thane) 401 204