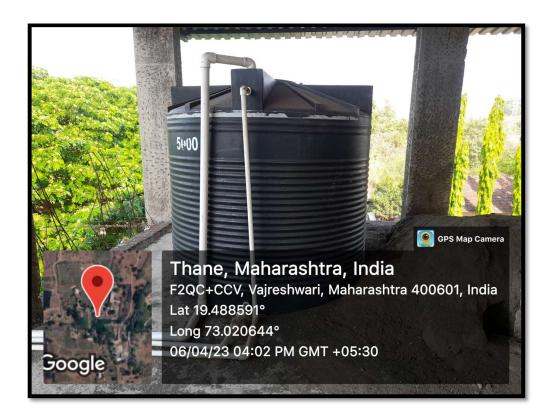

#### Padmashri Annasaheb Jadhav Bhartiya Samaj Unnati Manal's

# Ambikabai Jadhav Mahila Mahavidyalya, Vajreshwari, Tal. Bhiwandi, Dist. Thane



(Affiliated to S.N.D.T. Women's University, Mumbai)

- 7.1.2. The Institution has facilities and initiatives for
  - 1. Alternate sources of energy and energy conservation measures.





2. Management of the various types of degradable and non- degradable waste.





### 3. Water conservation









## 4. Green Campus initiatives





### 5. Disabled – Friendly, barrier free environment











PRINCIPAL

Ambikabai Jadhav Mahila Mahavidyalava
Vajreshwari. (Thane) 401 204