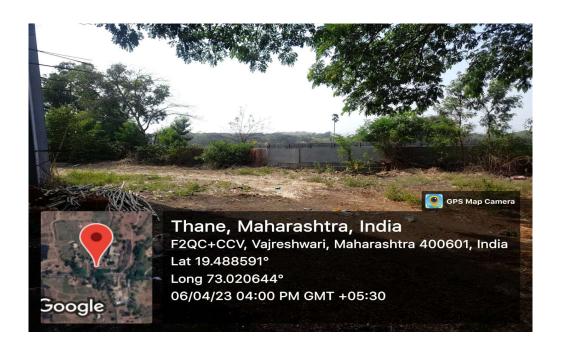

#### Padmashri Annasaheb Jadhav Bhartiya Samaj Unnati Manal's

# Ambikabai Jadhav Mahila Mahavidyalya, Vajreshwari, Tal. Bhiwandi, Dist. Thane



(Affiliated to S.N.D.T. Women's University, Mumbai)

- 7.1.2. The Institution has facilities and initiatives for
  - 1. Alternate sources of energy and energy conservation measures.





2. Management of the various types of degradable and non- degradable waste.





### 3. Water conservation









## 4. Green Campus initiatives





### 5. Disabled – Friendly, barrier free environment











PRINCIPAL

Ambikabai Jadhav Mahila Mahavidyalava
Vajreshwari. (Thane) 401 204