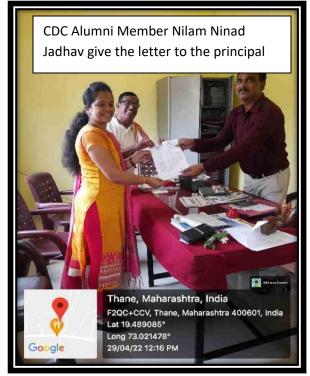

नंत्रावाड                                  |
|                       |                 | 500 21101392 FEE 002 7775807792 feel                             |
|                       | 203 4           | 7030312144 (40)                                                  |
| -                     |                 | SERIOSES TRADE                                                   |
| -                     | 225             | 2 205/aB 54 60 10 10 10 10 10 10 10 10 10 10 10 10 10            |
|                       |                 | 2001 1991 JUST 2290149333                                        |





Ambikabai Jadhav Mahila Mahavidyalya, Vajreshwari

Tal. Bhiwandi, Dist. Thane

(Affiliated to S.N.D.T. Womens University, Mumbai)

Academic Year: 2021-22

**Alumni Meeting** 



Dt. 29.4.2022











# Padmashri Annasaheb Jadhav Bhartiya Samaj Unnati Mandal's AMBIKABAI JADHAV MAHILA MAHAVIDYALAYA, VAJRESHWARI



Tal – Bhiwandi , Dist – Thane (Maharashtra) 401204

Academic Year: 2021-2022

The Alumni meeting was organized online in the academic year 2021-22 on 18th July 2021 at Ambikbai Jadhav Mahila Vidyalaya, Vajreshwari. A large number of ex-students attended the meeting as it was an online meeting. The meeting started at exactly 11 o'clock. This meeting was coordinated by Prof. Ramesh Gaikwad and welcomed all the attendees. Dr. S. B. Andhale introduced the program. Explaining the purpose of the meeting, he said that this college has been striving for higher education of women for the last 32 years. Today, we are proud of the fact that our students are working in various fiel