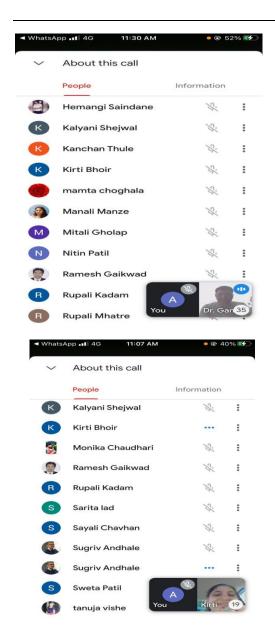

college motto to the H.S.C. completed students and helping college to enroll them in our institute. They also participating and visitiry the special residential camp of N.S.S. Their delightful participation in women's day program also enriching the tradition of college. They are sharing their experiences and thought with the students, and thoughts with the students. In college activities like Annual cultural programme, farewell of teachers and convocation ceremony they are actively participating and motivating them. Further, we also inviting them as supervisor for the supervision of examination.





## Padmashri Annasaheb Jadhav Bhartiya Samaj Unnati Mandal's AMBIKABAI JADHAV MAHILA MAHAVIDYALAYA, VAJRESHWARI Tal – Bhiwandi, Dist – Thane (Maharashtra) 401204



Academic Year: 2021-2022