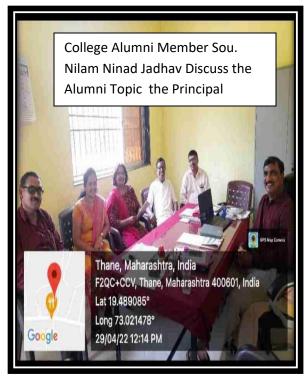

ल नंत्रावाड                                  |
|                       |                 | 500 21101392 FEE 002 7775807792 feel                             |
|                       | 203 4           | 7030312144 (40)                                                  |
| -                     |                 | SERIOSES TRADE                                                   |
| -                     | 225             | 2 205/aB 54 60 10 10 10 10 10 10 10 10 10 10 10 10 10            |
|                       |                 | 2001 1991 JUST 2290149333                                        |





Ambikabai Jadhav Mahila Mahavidyalya, Vajreshwari

Tal. Bhiwandi, Dist. Thane

(Affiliated to S.N.D.T. Womens University, Mumbai)

Academic Year: 2021-22

**Alumni Meeting** 



Dt. 29.4.2022











# Padmashri Annasaheb Jadhav Bhartiya Samaj Unnati Mandal's AMBIKABAI JADHAV MAHILA MAHAVIDYALAYA, VAJRESHWARI



Tal – Bhiwandi , Dist – Thane (Maharashtra) 401204

Academic Year: 2021-2022

The Alumni meeting was organized online in the academic year 2021-22 on 18th July 2021 at Ambikbai Jadhav Mahila Vidyalaya, Vajreshwari. A large number of ex-students attended the meeting as it was an online meeting. The meeting started at exactly 11 o'clock. This meeting was coordinated by Prof. Ramesh Gaikwad and welcomed all the attendees. Dr. S. B. Andhale introduced the program. Explaining the purpose of the meeting, he said that this college has been striving for higher education of women for the last 32 years. Today, we are proud of the fact that our students are working in various fi