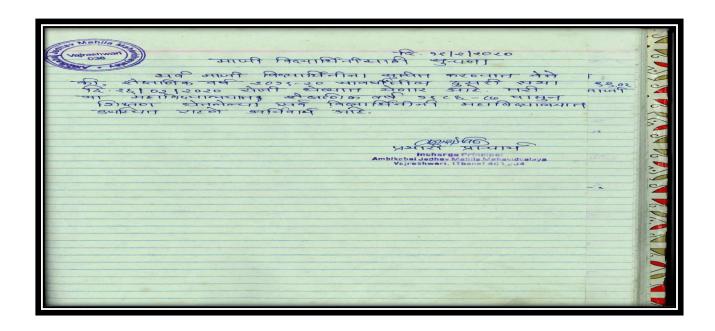

Ambikabai Jadhav Mahila Mahavidyalya, Vajreshwari

Tal. Bhiwandi, Dist. Thane

(Affiliated to S.N.D.T. Womens University, Mumbai)

Academic Year: 2018-19

**Alumni Meeting** 

Dt. 22.1.2019

Ambikabai Jadhav Mahila Mahavidyalya, Vajreshwari Tal. Bhiwandi, Dist. Thane