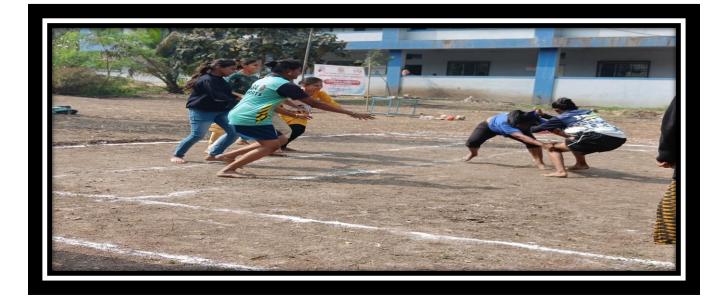

TI KISAN       |
| Event Name : Running     |
| KUDU SUPRIYA SANDESH     |
| PATIL SAMRUDHI YASHWANT  |
| WAGHE JYOTI SADANDAN     |
| VAYDA ANITA RAGHUNATH    |
| SAPATE VEDIKA SHANKAR    |
| SARAF SHRUTI DINESH      |
| SHINDE BHAKTI MOHAN      |
| PATIL SWATI PUNDALIK     |
| SHAIKH MADIRA BASHIR     |
| THAKARE RANI RAMCHANDRA  |
|                          |



DEPT. OF SPORT & PHYSICAL Ambikabai Jadhav Mahila Mahavidyalaya Vajreshwari Tal. Bhiwandi Dist. Thane 401204 Incharge Principal Ambikabai Jadhav Mahila Mahavidyalaya Vajreshwari, (Thane) 401 204

State of the second second



Padmashri Annasaheb Jadhav Bhartiya Samaj Unnati Mandal's AMBIKABAI JADHAV MAHILA MAHAVIDYALAYA, VAJRESHWARI Tal – Bhiwandi , Dist – Thane (Maharashtra)



Academic Year 2018-2019

#### Kho-Kho



Kabaddi





#### Padmashri Annasaheb Jadhav Bhartiya Samaj Unnati Mandal's AMBIKABAI JADHAV MAHILA MAHAVIDYALAYA, VAJRESHWARI Tal – Bhiwandi , Dist – Thane (Maharashtra)



## Academic Year 2019-2020

| Sr. No. | Name of the Student              |
|---------|----------------------------------|
|         | Event Name : Musical Chair       |
| 1       | TAMBADE MAYURI BARKHU            |
| 2       | CHAVHAN MAMATA RAMBADAN          |
| 3       | PATIL SWETA DINESH               |
| 4       | PATIL DIVYA PUNDALIK             |
| 5       | PATIL TRUPTI SAINATH             |
| 6       | LONKARKAR POOJA NITIN            |
| 7       | PAWAR ASWINI DASHARATH           |
| 8       | JADHAV MAMATA VISWAS             |
| 9       | PATIL SWETA BANDHU               |
| 10      | BHAVIKA SAKHARAM BHOIR