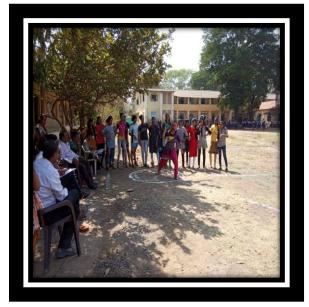

BHARATI MADHAV PATIL              |
| 11. | PRANITA RAVIKANT PATIL            |
| 12. | NIKITA GANAPAT JADHAV             |
| 13. | SAYALI BALARAM PATIL              |
| 14. | SUSMITA SOMA GAGNGAD              |
| 15. | SWAPANALI VILAS MARADE            |
| 16. | NIKITA BHAGWAN GAIKWAD            |
| 17. | DIPTI BHARAT NANGARE              |
|     |                                   |



故

DEPT. OF SPORT & PHYSICAL Ambikabai Jadhav Mahila Mahavidvalaya Vajreshwari Tal. Bhiwandi Dist. Thane 1204

#### 18. KIRAN SHIVNARAYAN CHAUDHARI

19. RANJANA JAYRAM PAWAR



Incharge Principal Ambikabai Jadhav Mahila Mahavidyalaya Vajreshwari, (Thane) 401 204



AMBIKABAI JADHAV MAHILA MAHAVIDYALAYA, VAJRESHWARI Tal – Bhiwandi , Dist – Thane (Maharashtra)



Academic Year 2017-2018

#### **Shot Put**



#### Kho-Kho



# Kabaddi





#### Padmashri Annasaheb Jadhav Bhartiya Samaj Unnati Mandal's AMBIKABAI JADHAV MAHILA MAHAVIDYALAYA, VAJRESHWARI Tal – Bhiwandi , Dist – Thane (Maharashtra)



#### Academic Year 2018-2019

| Sr.   | Name of the Student                         |
|-------|---------------------------------------------|
| No.   |                                             |
|       | <b>Event Name : Musical Chair</b>           |
| 1.    | KHEVRA KOMAL LALYA                          |
| 2.    | JADHAV ARTI KISAN                           |
| 3.    | KUDU SUPRIYA SANDESH                        |
| 4.    | JADHAV PALLAVI MANOHAR                      |
| 5.    | DALAVI DHANASHREE SANTOSH                   |
| 6.    | BASAVAT SONALI BABU                         |
| 7.    | KAMANK