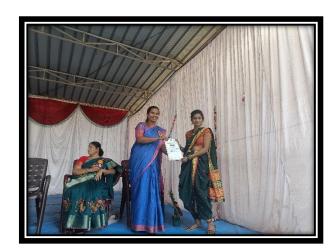

(Group Singing was showing the students)

(Chief guest presented certificate to student)

(Group Dance)

(Solo Dance)