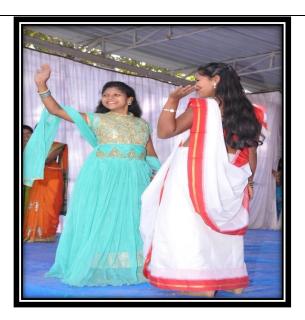

(Group Singing was showing the students)

(Chief guest presented certificate to student)

(Group Dance)

(Solo Dance)