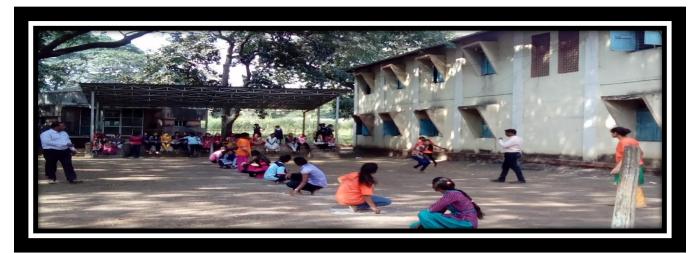

JADHAV ARATI KISAN       |
| Event Name : Running     |
| KUDU SUPRIYA SANDESH     |
| PATIL SAMRUDHI YASHWANT  |
| WAGHE JYOTI SADANDAN     |
| VAYDA ANITA RAGHUNATH    |
| SAPATE VEDIKA SHANKAR    |
| SARAF SHRUTI DINESH      |
| SHINDE BHAKTI MOHAN      |
| PATIL SWATI PUNDALIK     |
| SHAIKH MADIRA BASHIR     |
| THAKARE RANI RAMCHANDRA  |
|                          |



DEPT. OF SPORT & PHYSICAL Ambikabai Jadhav Mahila Mahavidyalaya Vajreshwari Tal. Bhiwandi Dist. Thane 401204 Incharge Principal Ambikabai Jadhav Mahila Mahavidyalaya Vajreshwari, (Thane) 401 204

State of the second second



Padmashri Annasaheb Jadhav Bhartiya Samaj Unnati Mandal's AMBIKABAI JADHAV MAHILA MAHAVIDYALAYA, VAJRESHWARI Tal – Bhiwandi , Dist – Thane (Maharashtra)



Academic Year 2018-2019

#### Kho-Kho



Kabaddi





#### Padmashri Annasaheb Jadhav Bhartiya Samaj Unnati Mandal's AMBIKABAI JADHAV MAHILA MAHAVIDYALAYA, VAJRESHWARI Tal – Bhiwandi , Dist – Thane (Maharashtra)



## Academic Year 2019-2020

| Sr. No. | Name of the Student              |
|---------|----------------------------------|
|         | Event Name : Musical Chair       |
| 1       | TAMBADE MAYURI BARKHU            |
| 2       | CHAVHAN MAMATA RAMBADAN          |
| 3       | PATIL SWETA DINESH               |
| 4       | PATIL DIVYA PUNDALIK             |
| 5       | PATIL TRUPTI SAINATH             |
| 6       | LONKARKAR POOJA NITIN            |
| 7       | PAWAR ASWINI DASHARATH           |
| 8       | JADHAV MAMATA VISWAS             |
| 9       | PATIL SWETA BANDHU               |
| 10      | BHAVIKA SAKHARAM BHO