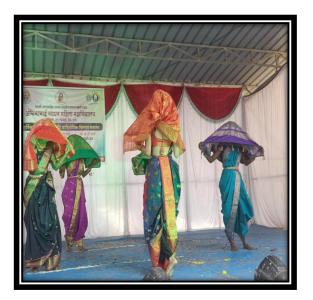

DEPT. OF CULTURAL Ambikabai Jadhav Mahila Mahavidyalaya Vajreshwari Tal. Bhiwandi Dist. Thane 401204

(Students showing their inherent skills through dance and act)