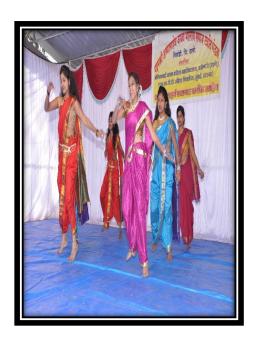

DEPT. OF CULTURAL Ambikabai Jadhav Mahila Mahavidyalaya Vajreshwari Tal. Bhiwandi Dist. Thane 401204

(Students showing their inherent skills through dance and act)