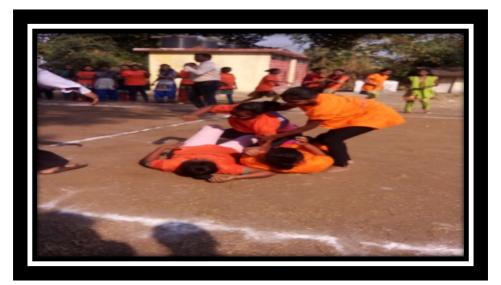

|    | Event Name : Kabaddi    |
|----|-------------------------|
| l. | SANJANA MANOHAR GAWARI  |
| 2. | PRITIKSHA WAMAN GHARAT  |
| 3. | MAYURI ASHOK JADHAV     |
| ŀ. | SIMA LAXMAN HADAL       |
| i. | JAGRUTI JANARDAN BHAVAR |
| j. | VRUTIKA SANJAY PATIL    |
| '. | ANKITA ASHOK JADHAV     |
| 3. | SAYLI SANJAY PATIL      |
| Э. | CHHAKULI VIYAYKA KHULE  |
|    |                         |

# Kabaddi

## Kabaddi

#### Kabaddi