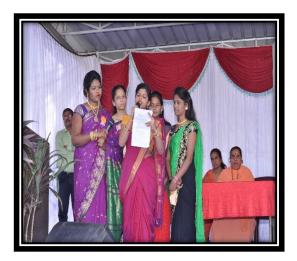

Tal – Bhiwandi, Dist – Thane (Maharashtra) 401204 Academic Year: 2018-2019

(Lavani presented by Nilima Hadal)

(Fashion show drive by Kirti Raut and her friends)

(Chief guest felictated by Mr. Madhav Munde)