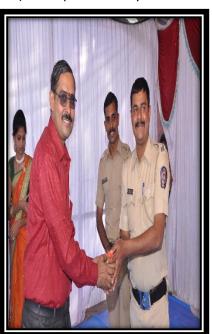

## Art Festival Report: 24 December 2018

The art festival organized at the college level for the academic year 2018-19 was organized on 24th December 2018 at 11 am sharp. Chief guests arrived at 11.30 am. College Development Committee Member Hon. Shri Ram Charan Naik was invited as the Chief Guest. Nithyananda Devotee Shri. Ashish and his wife Ritupriya were in special attendance. Police Sub-Inspector of Ganeshpuri Police Station Mr. Sushilkumar Donde and his colleagues were present. The inauguration ceremony started after the arrival of the Incharge principal of the college, Mr. Madhav Shivaram Munde and the chief guests on the stage. After the anthem of SNDT Women's University, Prof. Hemangi Saidane , Head of the Cultural Department, introduced the guest.