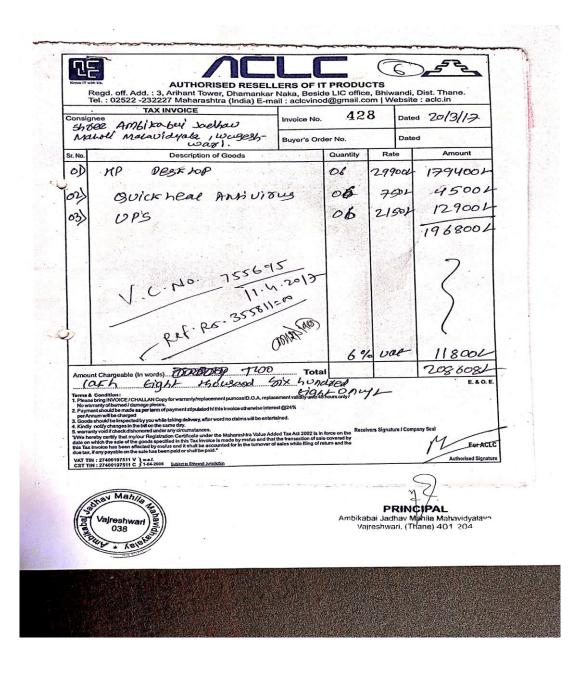

# 4.3.2.1 Number of computers available for students' usage during the latest completed academic year:

#### **Response:**

### Computers available for students' usage

## Total computers for students are <u>24(twenty Four).</u>