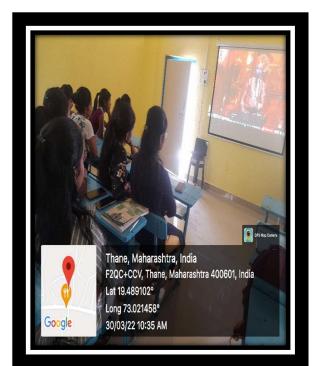

| 19/10/2021             |
|   | Extended SOP-FOR +1                                                                                          |      | Women hygiene<br>join the <mark>meeting</mark> on <mark>Google M</mark> | Inbox 🕁                |
| M | me 22 Jan<br>Fyba lecture                                                                                    | S    | me<br>18/10/2021                                                        | 18/10/2021             |
|   | http:// <mark>meet.google</mark> .com/zur-c Inbox 分                                                          | _    | https:// <mark>meet.google</mark> .com/yap                              | Inbox 🛱                |

PRINCIPAL Ambikabai Jadhav Mahila Mahavidyalava Vajreshwari, (Thane) 401 204













Padmashri Annasaheb Jadhav Bhartiya Samaj Unnati Mandal's

### AMBIKABAI JADHAV MAHILA MAHAVIDYALAYA, VAJRESHWARI Tal – Bhiwandi , Dist – Thane (Maharastra) 401204 Academic Year 2021-2022

#### Department of History organized 2017-18 Educational Tour, Pune











Padmashri Annasaheb Jadhav Bhartiya Samaj Unnati Manal's Ambikabai Jadhav Mahila Mahavidyalya, Vajreshwari, Tal. Bhiwandi, Dist. Thane



(Affiliated to S.N.D.T. Womens University, Mumbai) Academic Year:2019-20 Varli Painting Training Participate Students photos