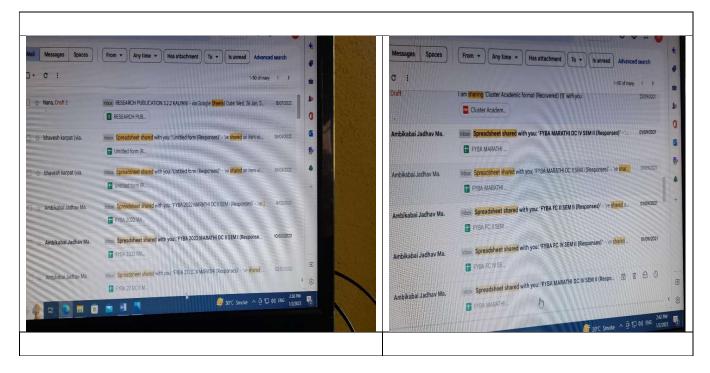

|  |  |  |



Teaching Tools;Film and Screenshots









Teaching method: ppt





Vajreshwari, Tal. Bhiwandi, Dist. Thane



av Mahila anavi PRINCIPAL Ambikabai Jadhav Mahila Mahavidyalava Vajreshwari Vajreshwari, (Thane) 401 204 038 \*





### Teaching Tools- Newspaper Nakasha

av Mahila Nanavi PRINCIPAL Ambikabai Jadhav Mahila Mahavidyalava Vajreshwari Vaireshwari. (Thane) 401 204 038 \*





#### Teaching Tools :Google map Camera



Vajreshwari 038 onav Mahila \* 18

PRINCIPAL

Ambikabai Jadhav Mahila Mahavidyalava Vajreshwari. (Thane) 401 204



### Teaching Tools; Google classroom



av Mahila PRINCIPAL navid Ambikabai Jadhav Mahila Mahavidyatava Vaireshwari Vajreshwari. (Thane) 401 204 038



Vajreshwari, Tal. Bhiwandi, Dist. Thane

### Teaching Tools:Spreadsheet







Vajreshwari, Tal. Bhiwandi, Dist. Thane

# Teaching Tools- online Whiteboard





Vajreshwari, Tal. Bhiwandi, Dist. Thane

#### Teaching Tools- Screenshot







Vajreshwari, Tal. Bhiwandi, Dist. Thane

# Teaching Tools- PPT For Program





Vajreshwari, Tal. Bhiwandi, Dist. Thane

| Student in Activity  |  |
|----------------------|--|
| Student III Activity |  |

### Teaching method: Essay Writing







Vajreshwari, Tal. Bhiwandi, Dist. Thane

#### Teaching method: Marathi Lokshahir Ramjoshi Lavani







Vajreshwari, Tal. Bhiwandi, Dist. Thane

#### Teaching method: Story Telling Videos













Vajreshwari, Tal. Bhiwandi, Dist. Thane

| Student in Activity |  |
|---------------------|--|

Teaching Tools : Shodhaganga













Vajreshwari, Tal. Bhiwandi, Dist. Thane