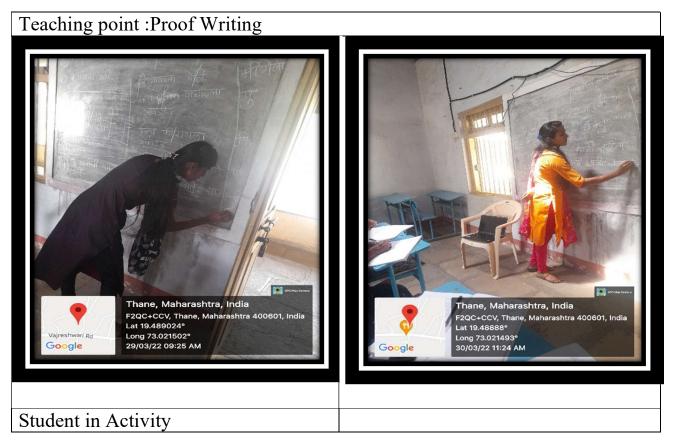

Vajreshwari, Tal. Bhiwandi, Dist. Thane

### **Student Centric Teaching Methods**

# Teaching method



# Teaching method: Group Discussion



### Teaching method: Students Presentation



# **Teaching method: Show the Film**

#### **Teaching method: Essay Writing: Creative Thinking**





### Teaching method: Model



Teaching method: Internet Animation Video



## Teaching method: Students Seminar



Student in Activity

# Teaching method: Visits and Field Study



Teaching method: Demonstrations

Teaching method: Marathi Unicode Information and Practical



### Teaching method: Students- Model and Chart



### Teaching method: Audio- Video



### Teaching method: question-Answer session



Student in Activity

Student in Activity

Teaching method: Guidance Lecturer







| ÷           | 274 of 365 → :                                                                                                                                     | ÷             |                       | S.Y.B.A<br>28 files         | 2021-22                                        |                                 | c         |
|-------------|----------------------------------------------------------------------------------------------------------------------------------------------------|---------------|-----------------------|-----------------------------|------------------------------------------------|----------------