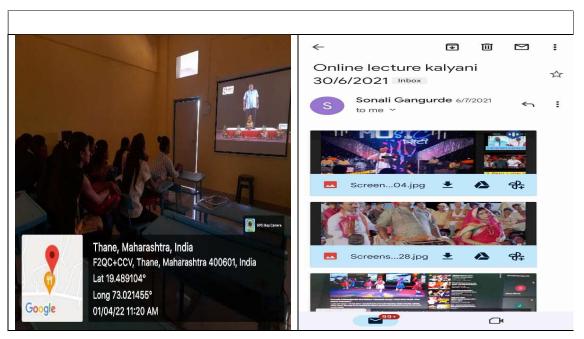

av Mahila PRINCIPAL navid Ambikabai Jadhav Mahila Mahavidyatava Vaireshwari Vajreshwari. (Thane) 401 204 038



Vajreshwari, Tal. Bhiwandi, Dist. Thane

### Teaching Tools:Spreadsheet







Vajreshwari, Tal. Bhiwandi, Dist. Thane

# Teaching Tools- online Whiteboard





Vajreshwari, Tal. Bhiwandi, Dist. Thane

#### Teaching Tools- Screenshot







Vajreshwari, Tal. Bhiwandi, Dist. Thane

# Teaching Tools- PPT For Program





Vajreshwari, Tal. Bhiwandi, Dist. Thane

| Student in Activity  |  |
|----------------------|--|
| Student III Activity |  |

### Teaching method: Essay Writing







Vajreshwari, Tal. Bhiwandi, Dist. Thane

#### Teaching method: Marathi Lokshahir Ramjoshi Lavani







Vajreshwari, Tal. Bhiwandi, Dist. Thane

#### Teaching method: Story Telling Videos













Vajreshwari, Tal. Bhiwandi, Dist. Thane

| Student in Activity |  |
|---------------------|--|

Teaching Tools : Shodhaganga













Vajreshwari, Tal. Bhiwandi, Dist. Thane







Vajreshwari, Tal. Bhiwandi, Dist. Thane

**Department of Marathi** 

# Teaching Tools :Gmail

| V | me, Mail, Vidya 3<br>साहित्याची भाषा वस्तुनिष्ठ प्रश्नावली<br>gmail.com> wrote:<br>( Document (48)                              | 20/12/2021<br>Inbox 🛧          |
|---|---------------------------------------------------------------------------------------------------------------------------------|--------------------------------|
| M | me, Mail 2<br>१९७५ नंतरची कविता वस्तुनिष्ठ प्रश्नाव<br>(no body)                                                                | 20/12/2021<br>ালী<br>Inbox ঠ্র |
| S | me