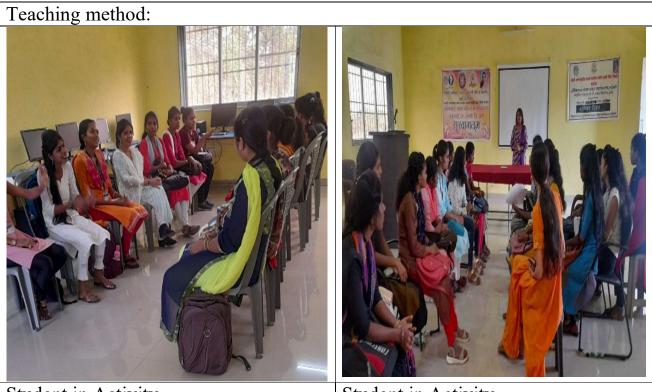

Vajreshwari, Tal. Bhiwandi, Dist. Thane

### **Student Centric Teaching Methods**

# Teaching method



# Teaching method: Group Discussion



### Teaching method: Students Presentation



# **Teaching method: Show the Film**

#### **Teaching method: Essay Writing: Creative Thinking**





### Teaching method: Model



Teaching method: Internet Animation Video



## Teaching method: Students Seminar



Student in Activity

# Teaching method: Visits and Field Study



Teaching method: Demonstrations

Teaching method: Marathi Unicode Information and Practical



### Teaching method: Students- Model and Chart



### Teaching method: Audio- Video



### Teaching method: question-Answer session



Student in Activity

Student in Activity

Teaching method: Guidance Lecturer







| ÷           | 274 of 365 → :                                                                                                                                     | ÷             |                       | S.Y.B.A<br>28 files         | 2021-22                                        |                                 | c         |
|-------------|----------------------------------------------------------------------------------------------------------------------------------------------------|---------------|-----------------------|-----------------------------|------------------------------------------------|---------------------------------|-----------|
|             |