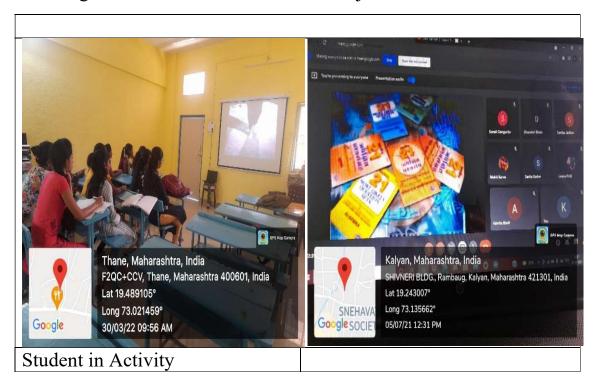

Jadhav Mahila Mahavidyalava Vajreshwari. (Thane) 401 204



### Teaching Tools; Google classroom



av Mahila PRINCIPAL navid Ambikabai Jadhav Mahila Mahavidyatava Vaireshwari Vajreshwari. (Thane) 401 204 038



Vajreshwari, Tal. Bhiwandi, Dist. Thane

### Teaching Tools:Spreadsheet







Vajreshwari, Tal. Bhiwandi, Dist. Thane

# Teaching Tools- online Whiteboard





Vajreshwari, Tal. Bhiwandi, Dist. Thane

#### Teaching Tools- Screenshot







Vajreshwari, Tal. Bhiwandi, Dist. Thane

# Teaching Tools- PPT For Program





Vajreshwari, Tal. Bhiwandi, Dist. Thane

| Student in Activity  |  |
|----------------------|--|
| Student III Activity |  |

### Teaching method: Essay Writing







Vajreshwari, Tal. Bhiwandi, Dist. Thane

#### Teaching method: Marathi Lokshahir Ramjoshi Lavani







Vajreshwari, Tal. Bhiwandi, Dist. Thane

#### Teaching method: Story Telling Videos













Vajreshwari, Tal. Bhiwandi, Dist. Thane

| Student in Activity |  |
|---------------------|--|

Teaching Tools : Shodhaganga













Vajreshwari, Tal. Bhiwandi, Dist. Thane







Vajreshwari, Tal. Bhiwandi, Dist. Thane

**Department of Marathi** 

# Teaching Tools :Gmail

| V | me, Mail, Vidya 3<br>साहित्याची भाषा वस्तुनिष्ठ प्रश्नावली<br>gmail.com> wrote:<br>( Document (48)                              | 20/12/2021<br>Inbox 🛧          |
|---|---------------------------------------------------------------------------------------------------------------------------------|--------------------------------|
| M | me, Mail 2<br>१९७५ नंतरची कविता वस्तुनिष्ठ प्रश्नाव<br>(no body)