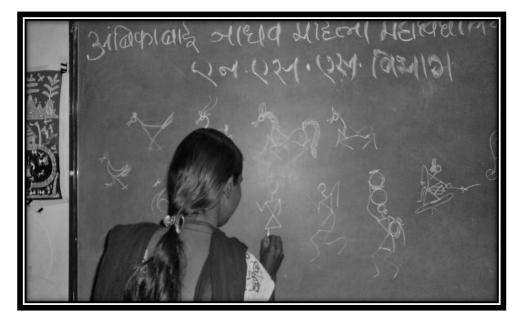

r-c Inbox 分                                                          | _    | https:// <mark>meet.google</mark> .com/yap                              | Inbox 🛱                |

PRINCIPAL Ambikabai Jadhav Mahila Mahavidyalava Vajreshwari, (Thane) 401 204













Padmashri Annasaheb Jadhav Bhartiya Samaj Unnati Mandal's

### AMBIKABAI JADHAV MAHILA MAHAVIDYALAYA, VAJRESHWARI Tal – Bhiwandi , Dist – Thane (Maharastra) 401204 Academic Year 2021-2022

#### Department of History organized 2017-18 Educational Tour, Pune











Padmashri Annasaheb Jadhav Bhartiya Samaj Unnati Manal's Ambikabai Jadhav Mahila Mahavidyalya, Vajreshwari, Tal. Bhiwandi, Dist. Thane



(Affiliated to S.N.D.T. Womens University, Mumbai) Academic Year:2019-20 Varli Painting Training Participate Students photos