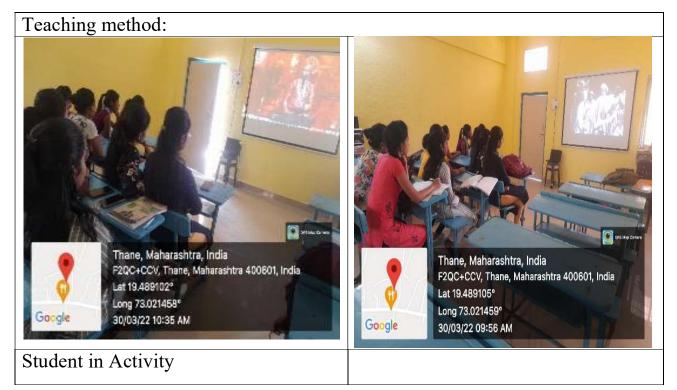

Vajreshwari, Tal. Bhiwandi, Dist. Thane

### **Student Centric Teaching Methods**

# Teaching method



# Teaching method: Group Discussion



### Teaching method: Students Presentation



# **Teaching method: Show the Film**

#### **Teaching method: Essay Writing: Creative Thinking**





### Teaching method: Model



Teaching method: Internet Animation Video



## Teaching method: Students Seminar



Student in Activity

# Teaching method: Visits and Field Study



Teaching method: Demonstrations

Teaching method: Marathi Unicode Information and Practical



### Teaching method: Students- Model and Chart



### Teaching method: Audio- Video



### Teaching method: question-Answer session



Student in Activity

Student in Activity

Teaching method: Guidance Lecturer







| ÷           | 274 of 365 → :                                                                                                                                     | ÷             |                       | S.Y.B.A<br>28 files         | 2021-22                                        |                                 | c         |
|-------------|----------------------------------------------------------------------------------------------------------------------------------------------------|---------------|-----------------------|-----------------------------|------------------------------------------------|---------------------------------|-----------|
|