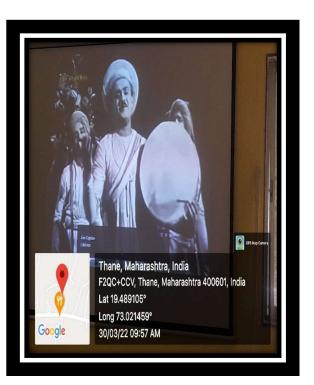

| 19/10/2021             |
|   | Extended SOP-FOR +1                                                                                          |      | Women hygiene<br>join the <mark>meeting</mark> on <mark>Google M</mark> | Inbox 🕁                |
| M | me 22 Jan<br>Fyba lecture                                                                                    | S    | me<br>18/10/2021                                                        | 18/10/2021             |
|   | http:// <mark>meet.google</mark> .com/zur-c Inbox 分                                                          | _    | https:// <mark>meet.google</mark> .com/yap                              | Inbox 🛱                |

PRINCIPAL Ambikabai Jadhav Mahila Mahavidyalava Vajreshwari, (Thane) 401 204













Padmashri Annasaheb Jadhav Bhartiya Samaj Unnati Mandal's

### AMBIKABAI JADHAV MAHILA MAHAVIDYALAYA, VAJRESHWARI Tal – Bhiwandi , Dist – Thane (Maharastra) 401204 Academic Year 2021-2022

#### Department of History organized 2017-18 Educational Tour, Pune











Padmashri Annasaheb Jadhav Bhartiya Samaj Unnati Manal's Ambikabai Jadhav Mahila Mahavidyalya, Vajreshwari, Tal. Bhiwandi, Dist. Thane



(Affiliated to S.N.D.T. Womens University, Mumbai) Academic Year:2019-20 Varli Painting Training Participate Students photos