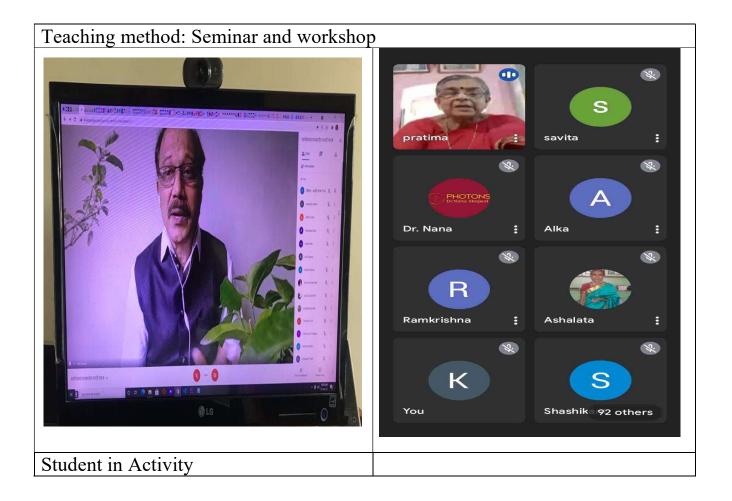

Vajreshwari, Tal. Bhiwandi, Dist. Thane

### **Student Centric Teaching Methods**

# Teaching method



# Teaching method: Group Discussion



### Teaching method: Students Presentation



# **Teaching method: Show the Film**

#### **Teaching method: Essay Writing: Creative Thinking**





### Teaching method: Model



Teaching method: Internet Animation Video



## Teaching method: Students Seminar



Student in Activity

# Teaching method: Visits and Field Study



Teaching method: Demonstrations

Teaching method: Marathi Unicode Information and Practical



### Teaching method: Students- Model and Chart



### Teaching method: Audio- Video



### Teaching method: question-Answer session



Student in Activity

Student in Activity

Teaching method: Guidance Lecturer







| ÷           | 274 of 365 → :                                                                                                                                     | ÷             |                       | S.Y.B.A<br>28 files         | 2021-22                                        |                                 | c         |
|-------------|----------------------------------------------------------------------------------------------------------------------------------------------------|---------------|-----------------------|-----------------------------|------------------------------------------------|---------------------------------|-----------|
|             |