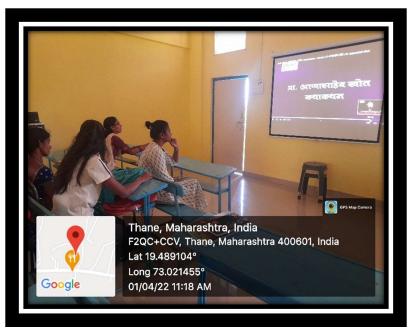

| 19/10/2021             |
|   | Extended SOP-FOR +1                                                                                          |      | Women hygiene<br>join the <mark>meeting</mark> on <mark>Google M</mark> | Inbox 🕁                |
| M | me 22 Jan<br>Fyba lecture                                                                                    | S    | me<br>18/10/2021                                                        | 18/10/2021             |
|   | http:// <mark>meet.google</mark> .com/zur-c Inbox 分                                                          | _    | https:// <mark>meet.google</mark> .com/yap                              | Inbox 🛱                |

PRINCIPAL Ambikabai Jadhav Mahila Mahavidyalava Vajreshwari, (Thane) 401 204













Padmashri Annasaheb Jadhav Bhartiya Samaj Unnati Mandal's

### AMBIKABAI JADHAV MAHILA MAHAVIDYALAYA, VAJRESHWARI Tal – Bhiwandi , Dist – Thane (Maharastra) 401204 Academic Year 2021-2022

#### Department of History organized 2017-18 Educational Tour, Pune











Padmashri Annasaheb Jadhav Bhartiya Samaj Unnati Manal's Ambikabai Jadhav Mahila Mahavidyalya, Vajreshwari, Tal. Bhiwandi, Dist. Thane



(Affiliated to S.N.D.T. Womens University, Mumbai) Academic Year:2019-20 Varli Painting Training Participate Students photos