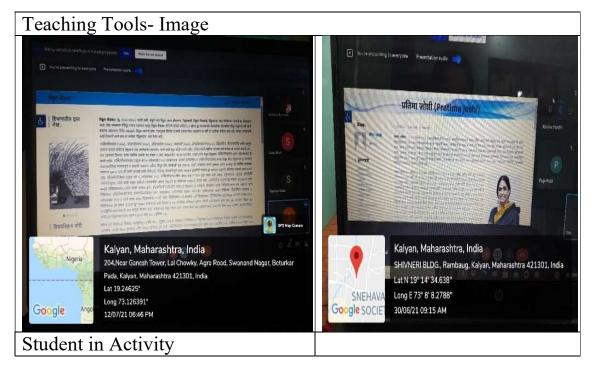

*





#### Teaching Tools :Google map Camera



Vajreshwari 038 onav Mahila \* 18

PRINCIPAL

Ambikabai Jadhav Mahila Mahavidyalava Vajreshwari. (Thane) 401 204



### Teaching Tools; Google classroom



av Mahila PRINCIPAL navid Ambikabai Jadhav Mahila Mahavidyatava Vaireshwari Vajreshwari. (Thane) 401 204 038



Vajreshwari, Tal. Bhiwandi, Dist. Thane

### Teaching Tools:Spreadsheet







Vajreshwari, Tal. Bhiwandi, Dist. Thane

# Teaching Tools- online Whiteboard





Vajreshwari, Tal. Bhiwandi, Dist. Thane

#### Teaching Tools- Screenshot







Vajreshwari, Tal. Bhiwandi, Dist. Thane

# Teaching Tools- PPT For Program





Vajreshwari, Tal. Bhiwandi, Dist. Thane

| Student in Activity  |  |
|----------------------|--|
| Student III Activity |  |

### Teaching method: Essay Writing







Vajreshwari, Tal. Bhiwandi, Dist. Thane

#### Teaching method: Marathi Lokshahir Ramjoshi Lavani







Vajreshwari, Tal. Bhiwandi, Dist. Thane

#### Teaching method: Story Telling Videos













Vajreshwari, Tal. Bhiwandi, Dist. Thane

| Student in Activity |  |
|---------------------|--|

Teaching Tools : Shodhaganga













Vajreshwari, Tal. Bhiwandi, Dist. Thane







Vajreshwari, Tal. Bhiwandi, Dist. Thane

**Department of Marathi** 

# Teaching Tools :Gmail

| V | me, Mail, Vidya 3<br>साहित्याची भाषा वस्तुनिष्ठ प्रश्नावली<br>gmail.com> wrote:<br>( Document (48)                              | 20/12/2021<br>Inbox 🛧          |
|---|---------------------------------------------------------------------------------------------------------------------------------|----------