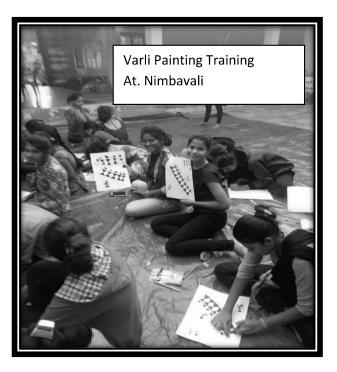

(Affiliated to S.N.D.T. Womens University, Mumbai) Academic Year:2019-20 Varli Painting Training Participate Students photos