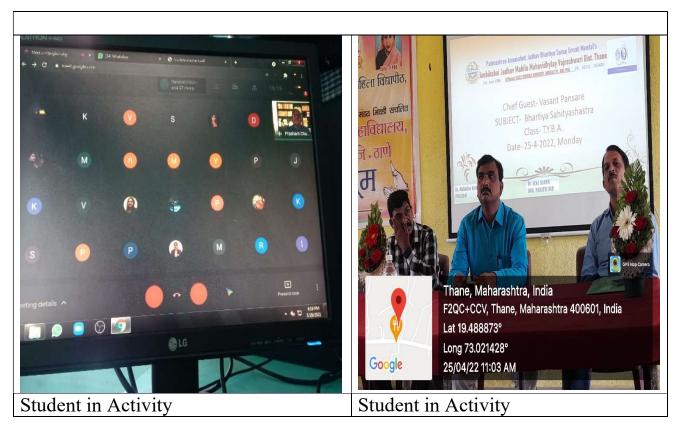

### TeachingTools: Hagouts

PRINCIPAL Ambikabai Jadhav Mahila Mahavidyalava Vajreshwari. (Thane) 401 204

| <ul> <li>मग्रेटी 2020-21</li> <li>Group - 14 participants</li> </ul>    | FYBA Marathi spc. 2021-22<br>Group · 28 participants          |  |  |  |  |  |  |  |
|-------------------------------------------------------------------------|---------------------------------------------------------------|--|--|--|--|--|--|--|
| ્ 🖬 🔩 વ્                                                                | 🌜 📑 + <u>4</u> Q                                              |  |  |  |  |  |  |  |
| Audio Video Add Search                                                  | Audio Video Add Search                                        |  |  |  |  |  |  |  |
| Add group description<br>Created by Supriya Tyba Student 2020, 25/06/21 | Add group description<br>Created by +91 80800 34684, 05/10/21 |  |  |  |  |  |  |  |
| Media, links, and docs 72 >                                             | Media, links, and docs 352 >                                  |  |  |  |  |  |  |  |
| Mute notifications                                                      | 🜲 Mute notifications 🛛 🌑                                      |  |  |  |  |  |  |  |
| Custom notifications                                                    | Custom notifications                                          |  |  |  |  |  |  |  |
| 🖂 Media visibility                                                      | Media visibility                                              |  |  |  |  |  |  |  |