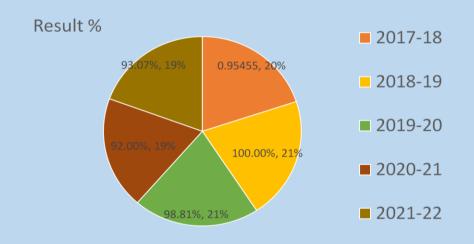

#### **RESULTS**

| YEAR    | SEMESTER | TOTAL STUDENTS | PASS STUDENTS | FAIL STUDENTS | ABSENT | PERCENTAGE |
|---------|----------|----------------|---------------|---------------|--------|------------|
| 2017-18 | V        | 45             | 45            | 0             | 0      | 100.00%    |
|         | VI       | 44             | 40            | 4             | 0      | 90.91%     |
| 2018-19 | V        | 42             | 42            | 0             | 0      | 100.00%    |
|         | VI       | 42             | 42            | 0             | 0      | 100.00%    |
| 2019-20 | V        | 42             | 42            | 0             | 0      | 100.00%    |
|         | VI       | 42             | 41            | 1             | 1      | 97.62%     |
| 2020-21 | V        | 25             | 24            | 1             | 0      | 96.00%     |
|         | VI       | 25             | 22            | 3             | 0      | 88.00%     |
| 2021-22 | V        | 23             | 22            | 1             | 0      | 95.65%     |
|         | VI       | 21             | 19            | 2             | 0      | 90.48%     |

### **RESULT ANALYSIS**