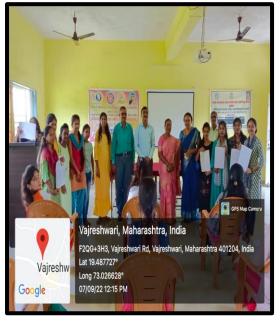

#### **Essay Writing Competition Report**

Padmashree Annasaheb Jadhav Bhartiya Samaj Unnati Mandal's Ambikabai Jadhav Women's College, Vajreshwari, Department of English organized an Essay Writing Competition on 09 February 2018. The followings are the topic of the Essay Writing Competition. 1. International Women's Day 2. Role of Women in Politics 3. Tribal Women Empowerment 4. Educational and Social Work of Mother Teresa. A total of 20 students participated in the essay competition. Ms. Pratiksha Waman Gharat (F.Y.B.A.) was awarded first prize for her excellent thoughts on the Educational and Social work of Mother Teresa in the very beautiful and clean script. Ms. Kirti Raut (T.Y.B.A.) got the second prize in essay writing on Tribal Women Empowerment. Ms. Sanjana Manohar Gavari (F.Y.B.A.) received the third prize for her aphoristic style in Essay Writing on International Women's Day. All the professors and administrative staff of the college were present on this occasion. The President of the Institute, Shri. Vijay Jadhav and Executive President, Shri. B. D. Kale awarded the winners. This competition was coordinated by Ms. Hemangi Saindane and a vote of thanks was done by Prof. Sugriv Aandhale.