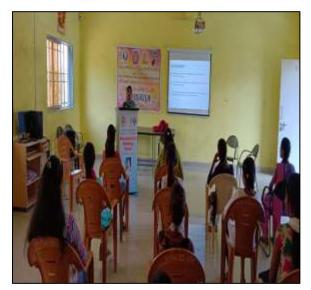

#### YouTube Lecture Screening Report

Padmashree Annasaheb Jadhav Bhartiya Samaj Unnati Mandal's Ambikabai Jadhav Women's College, Vajreshwari, Department of English organized a Youtube Lecture Screening of Dr. Sumita Roy on 16 October 2018. Dr. Sumita Roy is a professor in the Department of English at Osmania University, Hyderabad. The youtube video lecture on "Develop Effective Communication" screening on the overhead projector. All the students of class B.A. attended the lecture. A total of 35 students participated in this youtube lecture screening. This lecture aims to encourage students to self-learning and the students will have easy access to the source of learning anytime that they want and that it is free. This youtube lecture screening was arranged by Ms. Hemangi Saindane.