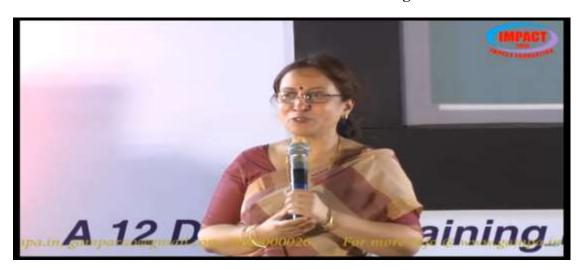

#### YouTube Lecture Screening Report

Padmashree Annasaheb Jadhav Bhartiya Samaj Unnati Mandal's Ambikabai Jadhav Women's College, Vajreshwari, Department of English organized a Youtube Lecture Screening of Dr. Sumita Roy on 16 October 2018. Dr. Sumita Roy is a professor in the Department of English at Osmania University, Hyderabad. The youtube video lecture on "Develop Effective Communication" screening on the overhead projector. All the students of class B.A. attended the lecture. A total of 35 students participated in this youtube lecture screening. This lecture aims to encourage students to self-learning and the students will have easy access to the source of learning anytime that they want and that it is free. This youtube lecture screening was arranged by Ms. Hemangi Saindane.

#### YouTube Lecture Screening

(Dr. Sumita Roy highlighting the importance of effective communication)

Mr. Madhav Munde I/C Principal