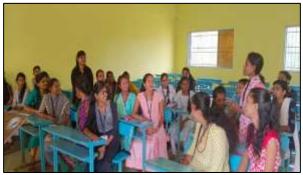

#### **Essay Writing Competition**

(Mr. B. D. Kale was rewarding to Ms. Kirti Raut-T.Y.B.A.) (Mr. B. D. Kale was rewarding to Ms. Sanjana Manohar Gavari (F.Y.B.A.)

(Mr. Ramcharan Naik was giving a certificate to the first prize winner-Ms. Pratiksha Waman Gharat F.Y.B.A.)