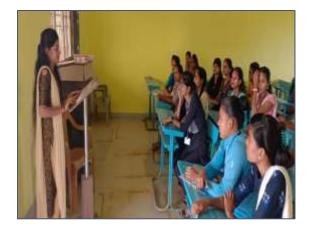

#### **Essay Writing Competition Report**

Padmashree Annasaheb Jadhav Bhartiya Samaj Unnati Mandal's Ambikabai Jadhav Women's College, Vajreshwari, Department of English organized an Essay Writing Competition on 09 February 2018. The followings are the topic of the Essay Writing Competition. 1. International Women's Day 2. Role of Women in Politics 3. Tribal Women Empowerment 4. Educational and Social Work of Mother Teresa. A total of 20 students participated in the essay competition. Ms. Pratiksha Waman Gharat (F.Y.B.A.) was awarded first prize for her excellent thoughts on the Educational and Social work of Mother Teresa in the very beautiful and clean script. Ms. Kirti Raut (T.Y.B.A.) got the second prize in essay writing on Tribal Women Empowerment. Ms. Sanjana Manohar Gavari (F.Y.B.A.) received the third prize for her aphoristic style in Essay Writing on International Women's Day. All the professors and administrative staff of the college were present on this occasion. The President of the Institute, Shri. Vijay Jadhav and Executive President, Shri. B. D. Kale awarded the winners. This competition was coordinated by Ms. Hemangi Saindane and a vote of thanks was done by Prof. Sugriv Aandhale.

#### **Essay Writing Competition**

(Mr. B. D. Kale was rewarding to Ms. Kirti Raut-T.Y.B.A.) (Mr. B. D. Kale was rewarding to Ms. Sanjana Manohar Gavari (F.Y.B.A.)

(Mr. Ramcharan Naik was giving a certificate to the first prize winner-Ms. Pratiksha Waman Gharat F.Y.B.A.)