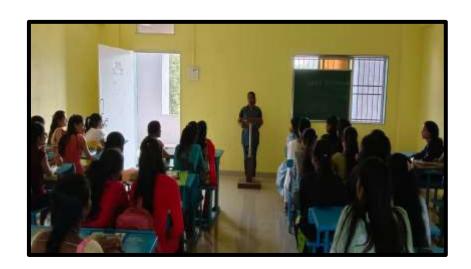

#### **Essay Writing Competition**

(Mr. B. D. Kale was rewarding to Ms. Kirti Raut-T.Y.B.A.) (Mr. B. D. Kale was rewarding to Ms. Sanjana Manohar Gavari (F.Y.B.A.)

(Mr. Ramcharan Naik was giving a certificate to the first prize winner-Ms. Pratiksha Waman Gharat F.Y.B.A.)