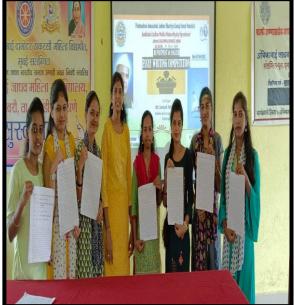

#### **Essay Writing Competition Report**

Padmashree Annasaheb Jadhav Bhartiya Samaj Unnati Mandal's Ambikabai Jadhav Women's College, Vajreshwari, Department of English organized an Essay Writing Competition on 09 February 2018. The followings are the topic of the Essay Writing Competition. 1. International Women's Day 2. Role of Women in Politics 3. Tribal Women Empowerment 4. Educational and Social Work of Mother Teresa. A total of 20 students participated in the essay competition. Ms. Pratiksha Waman Gharat (F.Y.B.A.) was awarded first prize for her excellent thoughts on the Educational and Social work of Mother Teresa in the very beautiful and clean script. Ms. Kirti Raut (T.Y.B.A.) got the second prize in essay writing on Tribal Women Empowerment. Ms. Sanjana Manohar Gavari (F.Y.B.A.) received the third prize for her aphoristic style in Essay Writing on International Women's Day. All the professors and administrative staff of the college were present on this occasion. The President of the Institute, Shri. Vijay Jadhav and Executive President, Shri. B. D. Kale awarded the winners. This competition was coordinated by Ms. Hemangi Saindane and a vote of thanks was done by Prof. Sugriv Aandhale.

#### **Essay Writing Competition**

(Mr. B. D. Kale was rewarding to Ms. Kirti Raut-T.Y.B.A.) (Mr. B. D. Kale was rewarding to Ms. Sanjana Manohar Gavari (F.Y.B.A.)

(Mr. Ramcharan Naik was giving a certificate to the first prize winner-Ms. Pratiksha Waman Gharat F.Y.B.A.)