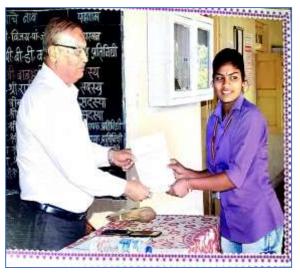

#### **Essay Writing Competition**

(Mr. B. D. Kale was rewarding to Ms. Kirti Raut-T.Y.B.A.) (Mr. B. D. Kale was rewarding to Ms. Sanjana Manohar Gavari (F.Y.B.A.)

(Mr. Ramcharan Naik was giving a certificate to the first prize winner-Ms. Pratiksha Waman Gharat F.Y.B.A.)