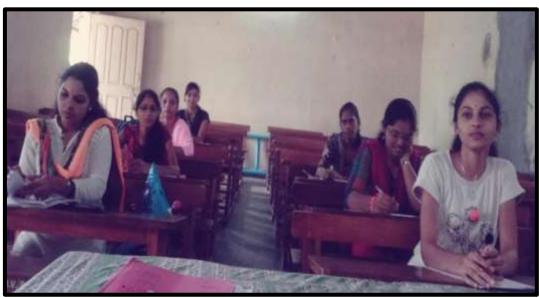

#### **Essay Writing Competition Report**

Padmashree Annasaheb Jadhav Bhartiya Samaj Unnati Mandal's Ambikabai Jadhav Women's College, Vajreshwari, Department of English organized an Essay Writing Competition on 09 February 2018. The followings are the topic of the Essay Writing Competition. 1. International Women's Day 2. Role of Women in Politics 3. Tribal Women Empowerment 4. Educational and Social Work of Mother Teresa. A total of 20 students participated in the essay competition. Ms. Pratiksha Waman Gharat (F.Y.B.A.) was awarded first prize for her excellent thoughts on the Educational and Social work of Mother Teresa in the very beautiful and clean script. Ms. Kirti Raut (T.Y.B.A.) got the second prize in essay writing on Tribal Women Empowerment. Ms. Sanjana Manohar Gavari (F.Y.B.A.) received the third prize for her aphoristic style in Essay Writing on International Women's Day. All the professors and administrative staff of the college were present on this occasion. The President of the Institute, Shri. Vijay Jadhav and Executive President, Shri. B. D. Kale awarded the winners. This competition was coordinated by Ms. Hemangi Saindane and a vote of thanks was done by Prof. Sugriv Aandhale.