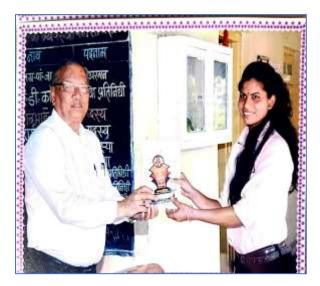

#### **Essay Writing Competition Report**

Padmashree Annasaheb Jadhav Bhartiya Samaj Unnati Mandal's Ambikabai Jadhav Women's College, Vajreshwari, Department of English organized an Essay Writing Competition on 09 February 2018. The followings are the topic of the Essay Writing Competition. 1. International Women's Day 2. Role of Women in Politics 3. Tribal Women Empowerment 4. Educational and Social Work of Mother Teresa. A total of 20 students participated in the essay competition. Ms. Pratiksha Waman Gharat (F.Y.B.A.) was awarded first prize for her excellent thoughts on the Educational and Social work of Mother Teresa in the very beautiful and clean script. Ms. Kirti Raut (T.Y.B.A.) got the second prize in essay writing on Tribal Women Empowerment. Ms. Sanjana Manohar Gavari (F.Y.B.A.) received the third prize for her aphoristic style in Essay Writing on International Women's Day. All the professors and administrative staff of the college were present on this occasion. The President of the Institute, Shri. Vijay Jadhav and Executive President, Shri. B. D. Kale awarded the winners. This competition was coordinated by Ms. Hemangi Saindane and a vote of thanks was done by Prof. Sugriv Aandhale.

#### **Essay Writing Competition**

(Mr. B. D. Kale was rewarding to Ms. Kirti Raut-T.Y.B.A.) (Mr. B. D. Kale was rewarding to Ms. Sanjana Manohar Gavari (F.Y.B.A.)

(Mr. Ramcharan Naik was giving a certificate to the first prize winner-Ms. Pratiksha Waman Gharat F.Y.B.A.)