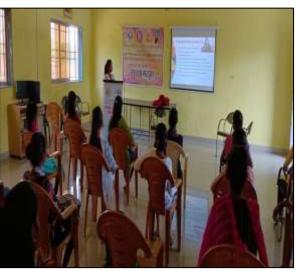

#### YouTube Lecture Screening Report

Padmashree Annasaheb Jadhav Bhartiya Samaj Unnati Mandal's Ambikabai Jadhav Women's College, Vajreshwari, Department of English organized a Youtube Lecture Screening of Dr. Sumita Roy on 16 October 2018. Dr. Sumita Roy is a professor in the Department of English at Osmania University, Hyderabad. The youtube video lecture on "Develop Effective Communication" screening on the overhead projector. All the students of class B.A. attended the lecture. A total of 35 students participated in this youtube lecture screening. This lecture aims to encourage students to self-learning and the students will have easy access to the source of learning anytime that they want and that it is free. This youtube lecture screening was arranged by Ms. Hemangi Saindane.

#### YouTube Lecture Screening

(Dr. Sumita Roy highlighting the importance of effective communication)

Mr. Madhav Munde I/C Principal