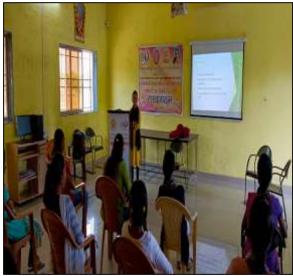

#### YouTube Lecture Screening Report

Padmashree Annasaheb Jadhav Bhartiya Samaj Unnati Mandal's Ambikabai Jadhav Women's College, Vajreshwari, Department of English organized a Youtube Lecture Screening of Dr. Sumita Roy on 16 October 2018. Dr. Sumita Roy is a professor in the Department of English at Osmania University, Hyderabad. The youtube video lecture on "Develop Effective Communication" screening on the overhead projector. All the students of class B.A. attended the lecture. A total of 35 students participated in this youtube lecture screening. This lecture aims to encourage students to self-learning and the students will have easy access to the source of learning anytime that they want and that it is free. This youtube lecture screening was arranged by Ms. Hemangi Saindane.