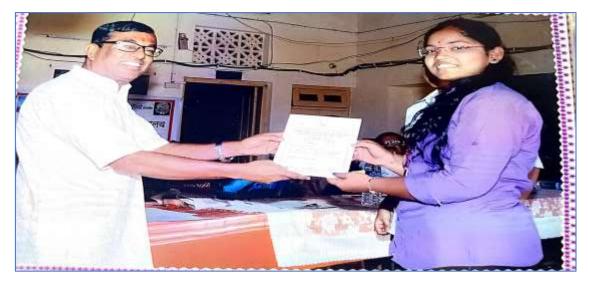

#### **Essay Writing Competition**

(Mr. B. D. Kale was rewarding to Ms. Kirti Raut-T.Y.B.A.) (Mr. B. D. Kale was rewarding to Ms. Sanjana Manohar Gavari (F.Y.B.A.)

(Mr. Ramcharan Naik was giving a certificate to the first prize winner-Ms. Pratiksha Waman Gharat F.Y.B.A.)