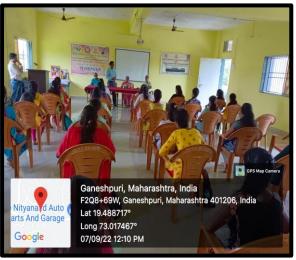

#### **Essay Writing Competition Report**

Padmashree Annasaheb Jadhav Bhartiya Samaj Unnati Mandal's Ambikabai Jadhav Women's College, Vajreshwari, Department of English organized an Essay Writing Competition on 09 February 2018. The followings are the topic of the Essay Writing Competition. 1. International Women's Day 2. Role of Women in Politics 3. Tribal Women Empowerment 4. Educational and Social Work of Mother Teresa. A total of 20 students participated in the essay competition. Ms. Pratiksha Waman Gharat (F.Y.B.A.) was awarded first prize for her excellent thoughts on the Educational and Social work of Mother Teresa in the very beautiful and clean script. Ms. Kirti Raut (T.Y.B.A.) got the second prize in essay writing on Tribal Women Empowerment. Ms. Sanjana Manohar Gavari (F.Y.B.A.) received the third prize for her aphoristic style in Essay Writing on International Women's Day. All the professors and administrative staff of the college were present on this occasion. The President of the Institute, Shri. Vijay Jadhav and Executive President, Shri. B. D. Kale awarded the winners. This competition was coordinated by Ms. Hemangi Saindane and a vote of thanks was done by Prof. Sugriv Aandhale.