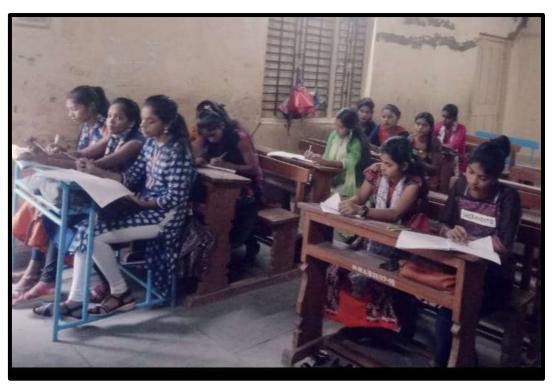

#### **Essay Writing Competition Report**

Padmashree Annasaheb Jadhav Bhartiya Samaj Unnati Mandal's Ambikabai Jadhav Women's College, Vajreshwari, Department of English organized an Essay Writing Competition on 09 February 2018. The followings are the topic of the Essay Writing Competition. 1. International Women's Day 2. Role of Women in Politics 3. Tribal Women Empowerment 4. Educational and Social Work of Mother Teresa. A total of 20 students participated in the essay competition. Ms. Pratiksha Waman Gharat (F.Y.B.A.) was awarded first prize for her excellent thoughts on the Educational and Social work of Mother Teresa in the very beautiful and clean script. Ms. Kirti Raut (T.Y.B.A.) got the second prize in essay writing on Tribal Women Empowerment. Ms. Sanjana Manohar Gavari (F.Y.B.A.) received the third prize for her aphoristic style in Essay Writing on International Women's Day. All the professors and administrative staff of the college were present on this occasion. The President of the Institute, Shri. Vijay Jadhav and Executive President, Shri. B. D. Kale awarded the winners. This competition was coordinated by Ms. Hemangi Saindane and a vote of thanks was done by Prof. Sugriv Aandhale.