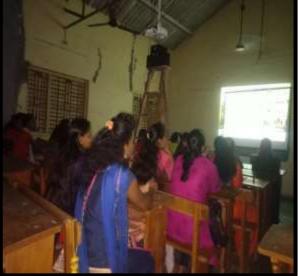

#### YouTube Lecture Screening Report

Padmashree Annasaheb Jadhav Bhartiya Samaj Unnati Mandal's Ambikabai Jadhav Women's College, Vajreshwari, Department of English organized a Youtube Lecture Screening of Dr. Sumita Roy on 16 October 2018. Dr. Sumita Roy is a professor in the Department of English at Osmania University, Hyderabad. The youtube video lecture on "Develop Effective Communication" screening on the overhead projector. All the students of class B.A. attended the lecture. A total of 35 students participated in this youtube lecture screening. This lecture aims to encourage students to self-learning and the students will have easy access to the source of learning anytime that they want and that it is free. This youtube lecture screening was arranged by Ms. Hemangi Saindane.