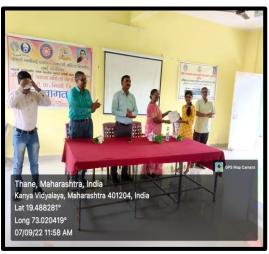

#### **Essay Writing Competition Report**

Padmashree Annasaheb Jadhav Bhartiya Samaj Unnati Mandal's Ambikabai Jadhav Women's College, Vajreshwari, Department of English organized an Essay Writing Competition on 09 February 2018. The followings are the topic of the Essay Writing Competition. 1. International Women's Day 2. Role of Women in Politics 3. Tribal Women Empowerment 4. Educational and Social Work of Mother Teresa. A total of 20 students participated in the essay competition. Ms. Pratiksha Waman Gharat (F.Y.B.A.) was awarded first prize for her excellent thoughts on the Educational and Social work of Mother Teresa in the very beautiful and clean script. Ms. Kirti Raut (T.Y.B.A.) got the second prize in essay writing on Tribal Women Empowerment. Ms. Sanjana Manohar Gavari (F.Y.B.A.) received the third prize for her aphoristic style in Essay Writing on International Women's Day. All the professors and administrative staff of the college were present on this occasion. The President of the Institute, Shri. Vijay Jadhav and Executive President, Shri. B. D. Kale awarded the winners. This competition was coordinated by Ms. Hemangi Saindane and a vote of thanks was done by Prof. Sugriv Aandhale.

#### **Essay Writing Competition**

(Mr. B. D. Kale was rewarding to Ms. Kirti Raut-T.Y.B.A.) (Mr. B. D. Kale was rewarding to Ms. Sanjana Manohar Gavari (F.Y.B.A.)

(Mr. Ramcharan Naik was giving a certificate to the first prize winner-Ms. Pratiksha Waman Gharat F.Y.B.A.)