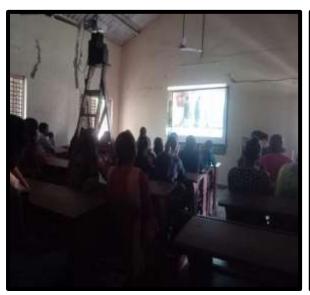

#### YouTube Lecture Screening Report

Padmashree Annasaheb Jadhav Bhartiya Samaj Unnati Mandal's Ambikabai Jadhav Women's College, Vajreshwari, Department of English organized a Youtube Lecture Screening of Dr. Sumita Roy on 16 October 2018. Dr. Sumita Roy is a professor in the Department of English at Osmania University, Hyderabad. The youtube video lecture on "Develop Effective Communication" screening on the overhead projector. All the students of class B.A. attended the lecture. A total of 35 students participated in this youtube lecture screening. This lecture aims to encourage students to self-learning and the students will have easy access to the source of learning anytime that they want and that it is free. This youtube lecture screening was arranged by Ms. Hemangi Saindane.