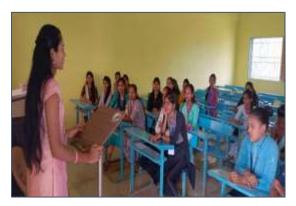

#### **Essay Writing Competition Report**

Padmashree Annasaheb Jadhav Bhartiya Samaj Unnati Mandal's Ambikabai Jadhav Women's College, Vajreshwari, Department of English organized an Essay Writing Competition on 09 February 2018. The followings are the topic of the Essay Writing Competition. 1. International Women's Day 2. Role of Women in Politics 3. Tribal Women Empowerment 4. Educational and Social Work of Mother Teresa. A total of 20 students participated in the essay competition. Ms. Pratiksha Waman Gharat (F.Y.B.A.) was awarded first prize for her excellent thoughts on the Educational and Social work of Mother Teresa in the very beautiful and clean script. Ms. Kirti Raut (T.Y.B.A.) got the second prize in essay writing on Tribal Women Empowerment. Ms. Sanjana Manohar Gavari (F.Y.B.A.) received the third prize for her aphoristic style in Essay Writing on International Women's Day. All the professors and administrative staff of the college were present on this occasion. The President of the Institute, Shri. Vijay Jadhav and Executive President, Shri. B. D. Kale awarded the winners. This competition was coordinated by Ms. Hemangi Saindane and a vote of thanks was done by Prof. Sugriv Aandhale.

#### **Essay Writing Competition**

(Mr. B. D. Kale was rewarding to Ms. Kirti Raut-T.Y.B.A.) (Mr. B. D. Kale was rewarding to Ms. Sanjana Manohar Gavari (F.Y.B.A.)

(Mr. Ramcharan Naik was giving a certificate to the first prize winner-Ms. Pratiksha Waman Gharat F.Y.B.A.)